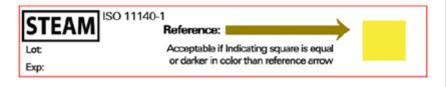

#### **Chemical Indicators**

Chemical Process Indicators are self-adhesive labels suitable for application on various types of autoclave load. The label colour indicates at a glance whether or not the product has gone through the sterilisation process, making it easy

for sterilisation facilities to ensure that products have been exposed to the sterilisation process. Labels turn from blue to pink after exposure to 121°C for 3-10 mins, or 134°C for 0.5—2 mins. **Catalogue No. AC986** 