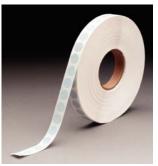

#### **Autoclave Tape**

White adhesive tape, for use in standard autoclaves. Reveals the words "Dark is Exposed" after 15 mins at 121°C. Provides clean removal from autoclaved object. Tape Size: 19mm x 50m, Blue to dark Grey / Black Catalogue No. AC985