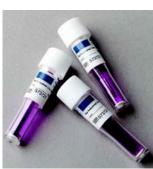

#### **Biological Indicators**

Scientific offers regular biological indicators as well as self contained biological indicators. Simply place SCBI the into the autoclave. remove after cycle end, crush the cap (or squeeze the side for

Mini SCBIs) and incubate for 24 hours. A negative result ensures the micro-organism within has been destroyed and guarantees sterility of the process. Catalogue No. AC982 (Regular), AC984 (Mini) Catalogue No. AC983 (Glass Ampoules)