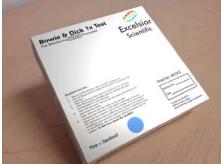

### Bowie & Dick Tests

A Bowie & Dick test is a test for steam penetration in dynamic air removal steam sterilisers. A daily steam penetration test should be run in every autoclave. The colour of the indicator test sheet changes from Blue to Pink which will confirm that the steam penetration has been effective up to the centre of the sterilisation pack.

B&D test Steam: 134°C, 3,5min. Conforms to EN867-4 ISO 11140-1, class 2 **Catalogue No. AC980** (Case of 20)