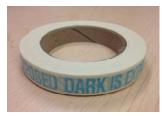

#### **Autoclave Tape**

White adhesive tape, for use in standard autoclaves. Reveals the words "Dark is Exposed" after 15 mins at 121°C. Provides clean removal from autoclaved object. Tape Size: 19mm x 50m, Blue to dark Grey / Black Catalogue No. AC985